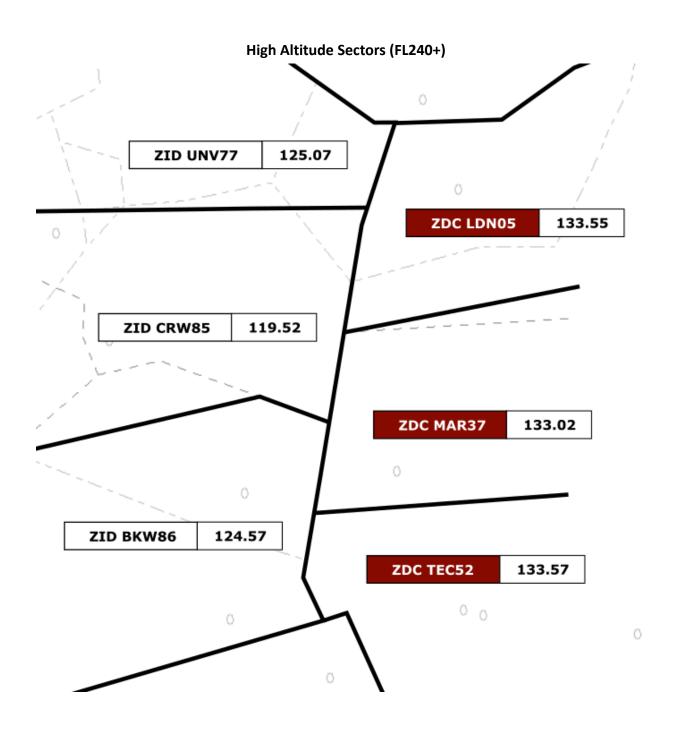

| SITTR COURG BAMMY T299 HAR  MOL GVE TAPPA  HVQ J24 MOL TERKS#  SITTR Q34 DENNY MOL TERKS#  SITTR Q34 GVE PAATS#  EKN COURG BAMMY T299 HAR V12 BOYER  SITTR COURG BAMMY T299 HAR V12 BOYER  FRIKY ALDAN# (RNAV) ROA SBV  J24 MOL SPIDR# (RNAV) HVQ J24 MOL FAK  SITTR Q34 DENNY MOL SPIDR# SITTR Q34 DENNY MOL FAK  All (North of V128)  All (South of V128) | SITTR COURG BAMMY T299 HAR  MOL GVE TAPPA  AII  HVQ J24 MOL TERKS#  AII  SITTR Q34 DENNY MOL TERKS#  AII  EKN COURG BAMMY T299 HAR V12 BOYER  SITTR COURG BAMMY T299 HAR V12 BOYER  FRIKY ALDAN# (RNAV) ROA SBV  AII  J24 MOL SPIDR# (RNAV) HVQ J24 MOL FAK  SITTR Q34 DENNY MOL SPIDR# SITTR Q34 DENNY MOL SPIDR# SITTR Q34 DENNY MOL FAK  AII (North of V128)  AII  AII (South of V128) |

### ATTACHMENT C ZID AIRSPACE SECTORS