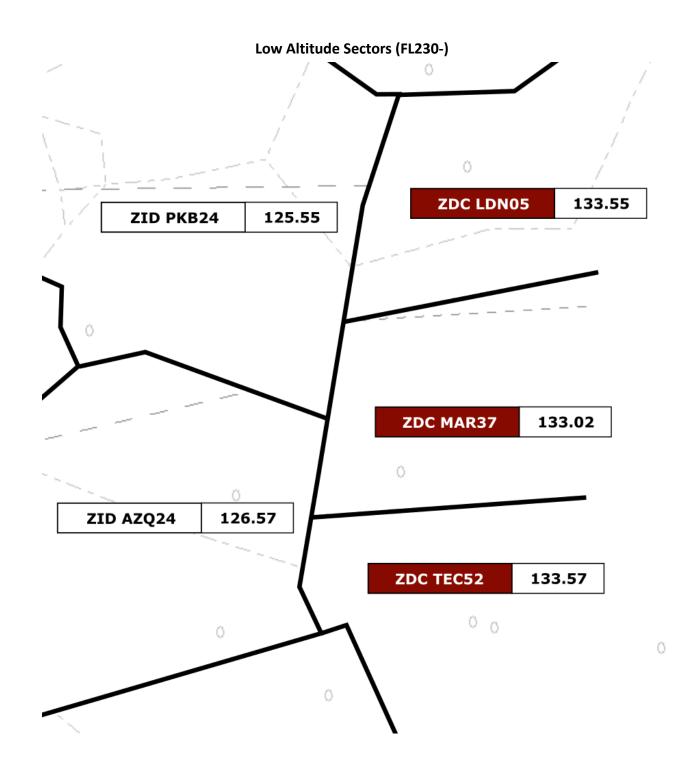

| SITTR COURG BAMMY T299 HAR  MOL GVE TAPPA  HVQ J24 MOL TERKS#  SITTR Q34 DENNY MOL TERKS#  SITTR Q34 GVE PAATS#  EKN COURG BAMMY T299 HAR V12 BOYER  SITTR COURG BAMMY T299 HAR V12 BOYER  FRIKY ALDAN# (RNAV) ROA SBV  J24 MOL SPIDR# (RNAV) HVQ J24 MOL FAK  SITTR Q34 DENNY MOL SPIDR# SITTR Q34 DENNY MOL FAK  All (North of V128)  All (South of V128) | SITTR COURG BAMMY T299 HAR  MOL GVE TAPPA  AII  HVQ J24 MOL TERKS#  AII  SITTR Q34 DENNY MOL TERKS#  AII  EKN COURG BAMMY T299 HAR V12 BOYER  SITTR COURG BAMMY T299 HAR V12 BOYER  FRIKY ALDAN# (RNAV) ROA SBV  AII  J24 MOL SPIDR# (RNAV) HVQ J24 MOL FAK  SITTR Q34 DENNY MOL SPIDR# SITTR Q34 DENNY MOL SPIDR# SITTR Q34 DENNY MOL FAK  AII (North of V128)  AII  AII (South of V128) |

### ATTACHMENT C ZID AIRSPACE SECTORS